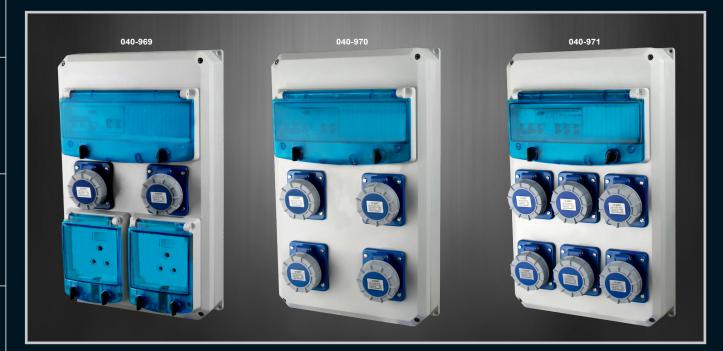

| Part Number | Description                                   | H<br>(mm) | W<br>(mm) | D<br>(mm) |
|-------------|-----------------------------------------------|-----------|-----------|-----------|
| 040-969     | Temp DB 2 x 16A Panel Sockets 2 x 16A SGL SKT | 476       | 296       | 80        |
| 040-970     | Temp DB 4 x 16A Panel Sockets                 | 476       | 296       | 80        |
| 040-971     | Temp DB 6 x 16A Panel Sockets                 | 476       | 296       | 80        |

\* NOTE: Above Temporary Distribution Boards are examples only. Allbro is able to configure customer specific solutions .