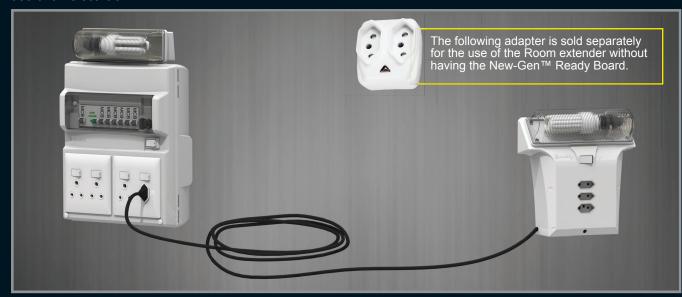

The New Gen ready board System is a world first expandable ready board system. The New Gen ready board comes paired with a CFL bulkhead and is fited with an LED globe. The key feature that makes this ready board system unique is the "room extender" can be attached using a daisy chain method throughout various rooms in the house giving access to multiple plug points as well as a light. The room extenders are available in different cord lengths: 2.7m,6.7m and 10.7m to ensure that there is enough cord for installation in dif-ferent applications. The device plate at the back of the room extender makes installation easy & efficient as it can be done without the use of an electrician.

| Part Number | Description                           | H (mm) | W (mm) | D(mm) | Cable Length |
|-------------|---------------------------------------|--------|--------|-------|--------------|
| 040-959     | Room Extender Complete                | 257    | 240    | 83    | 2.7m         |
| 040-960     | Room Extender Complete                | 257    | 240    | 83    | 6.7m         |
| 040-961     | Room Extender Complete                | 257    | 240    | 83    | 10.7m        |
| P/S060      | Plug in Adaptor 2 x 16A / 6A Slimline | 53     | 50     | 38    | -            |