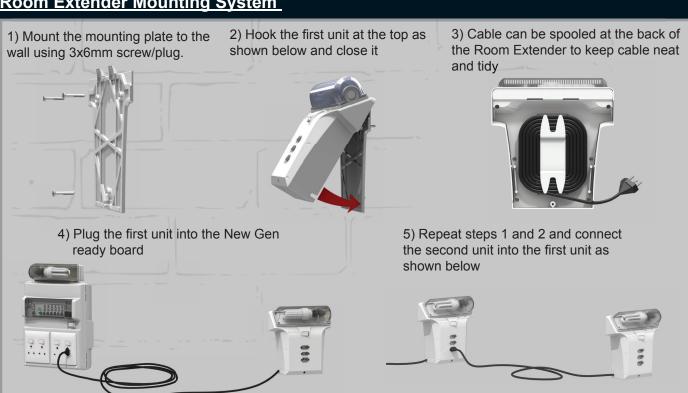

| H (mm) | W (mm) | D(mm) | Cable Length |
|-------------|---------------------------------------|--------|--------|-------|--------------|
| 040-959     | Room Extender Complete                | 257    | 240    | 83    | 2.7m         |
| 040-960     | Room Extender Complete                | 257    | 240    | 83    | 6.7m         |
| 040-961     | Room Extender Complete                | 257    | 240    | 83    | 10.7m        |
| P/S060      | Plug in Adaptor 2 x 16A / 6A Slimline | 53     | 50     | 38    | -            |

## **PLEASE NOTE:**

- The combined length of cables assembled in any chain should not exceed 25m.
- The circuit should be connected to a Distribution board with a 16A circuit breaker.

The New Gen Ready Board & Room Extender

## Room Extender Mounting System