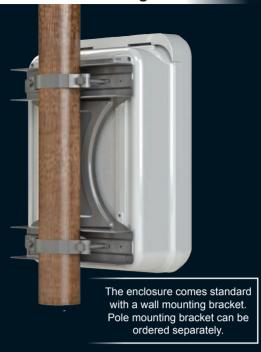

## Stainless steel mounting bracket

Compression latch to keep the

lid up automatically

| Part Number | Description                                | H<br>(mm) | W<br>(mm) | D<br>(mm) |
|-------------|--------------------------------------------|-----------|-----------|-----------|
| 040-906     | AllVault empty with mechanical nut (IP 66) | 581       | 403       | 201       |
| 018-042     | AllVault magnetic key                      | -         | -         | -         |
| 040-950     | AllVault pole bracket set                  | -         | -         | -         |