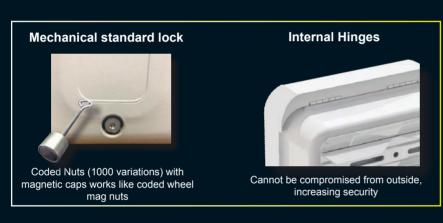

## Door Stay

## Stainless steel mounting bracket

Compression latch to keep the

lid up automatically

| Part Number | Description                                | H<br>(mm) | W<br>(mm) | D<br>(mm) |
|-------------|--------------------------------------------|-----------|-----------|-----------|
| 040-906     | AllVault empty with mechanical nut (IP 66) | 581       | 403       | 201       |
| 018-042     | AllVault magnetic key                      | -         | -         | -         |
| 040-950     | AllVault pole bracket set                  | -         | -         | -         |