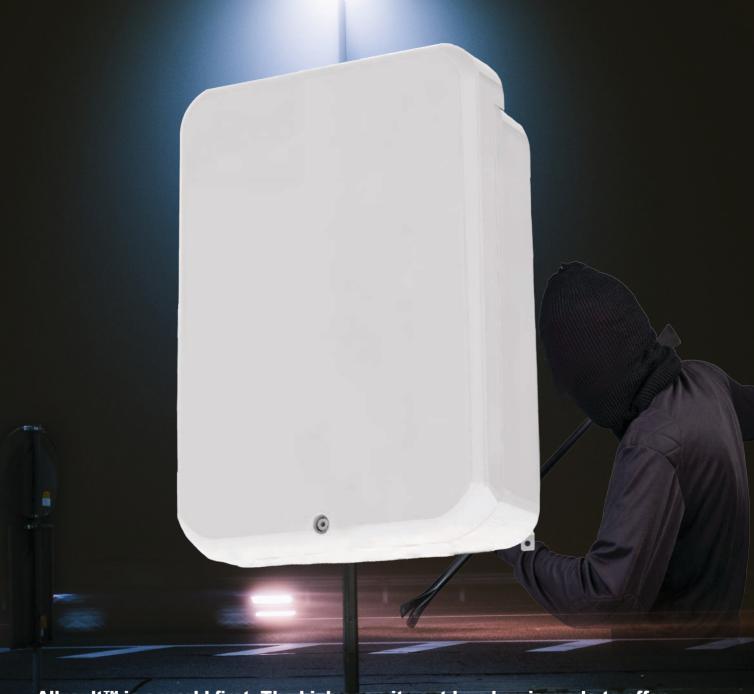

## The AllVault<sup>TM</sup> MAXIMUM SECURITY ENCLOSURE

Allvault™ is a world first. The high security outdoor box is made to offer exceptional protection from dust, water and unwanted personnel.

www.allbro.com • (011) 894 8341 • new@allbro.com