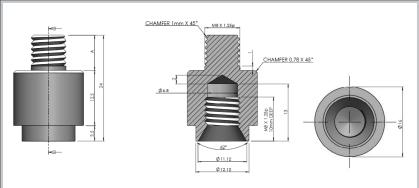

## **Chassis Studs**

| Part Number | Description               |
|-------------|---------------------------|
| 020-087     | M8-M/S-8mm Thread Length  |
| 020-088     | M8-S/S-8mm Thread Length  |
| 020-089     | M8-M/S-12mm Thread Length |
| 020-090     | M8-S/S-12mm Thread Length |
| 020-091     | M8-S/S-19mm Thread Length |
| 020-092     | M8-M/S-19mm Thread Length |