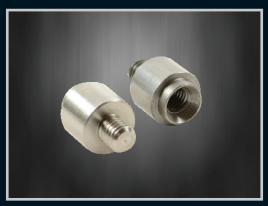

## **Chassis Studs**

| Part Number | Description               |
|-------------|---------------------------|
| 020-087     | M8-M/S-8mm Thread Length  |
| 020-088     | M8-S/S-8mm Thread Length  |
| 020-089     | M8-M/S-12mm Thread Length |
| 020-090     | M8-S/S-12mm Thread Length |
| 020-091     | M8-S/S-19mm Thread Length |
| 020-092     | M8-M/S-19mm Thread Length |