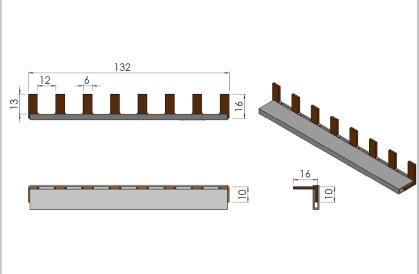

## Remarks:

Number of poles: 54

| Part Number | Description     | Material and Finish |
|-------------|-----------------|---------------------|
| 010-103     | Comb Jumper Bar | Insulated Copper    |