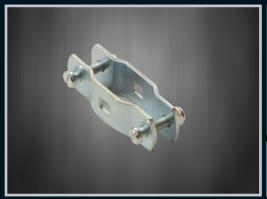

| Part number | Description        |  |
|-------------|--------------------|--|
| 1000123     | Single Lever Plate |  |
| 1000136     | Double Lever Plate |  |