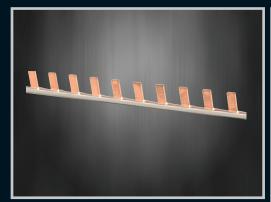

## Remarks:

Number of poles: 54

| Part Number | Description     | Material and Finish |
|-------------|-----------------|---------------------|
| 010-103     | Comb Jumper Bar | Insulated Copper    |