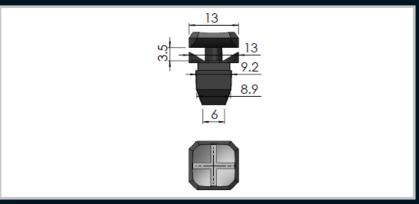

## **Arrow Fastener**

## Remarks:

Quarter - turn captive quick release fastener, for applications such as blanking plates in server cabinets.

| Part Number | Description                      |
|-------------|----------------------------------|
| 1000110     | Arrow fastener / Plastic stopper |