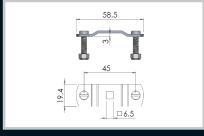

| Part number | Description        |  |
|-------------|--------------------|--|
| 1000123     | Single Lever Plate |  |
| 1000136     | Double Lever Plate |  |