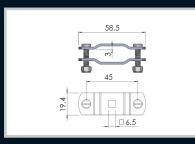

| Part number | Description        |  |
|-------------|--------------------|--|
| 1000123     | Single Lever Plate |  |
| 1000136     | Double Lever Plate |  |