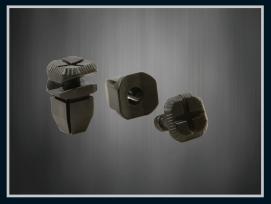

## **Arrow Fastener**

## Remarks:

Quarter - turn captive quick release fastener, for applications such as blanking plates in server cabinets.

| Part Number | Description                      |
|-------------|----------------------------------|
| 1000110     | Arrow fastener / Plastic stopper |