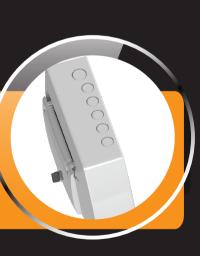

## Knockouts top and bottom

Surface Mounting - Knockouts are aligned at the back for conduit to sit flush

Flush Mounting - 6x25mm and 8x20mm knockout points