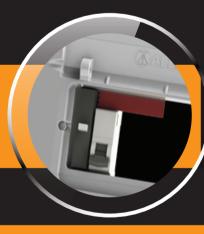

Available in Din & Samite (Separate part numbers)

Break filler plate out to convert from Din to Samite