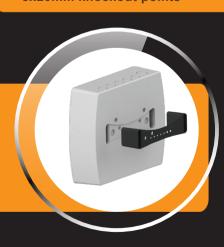

## Surface Mounting

Mounting bracket has a center indicator and locating points for spirit level.