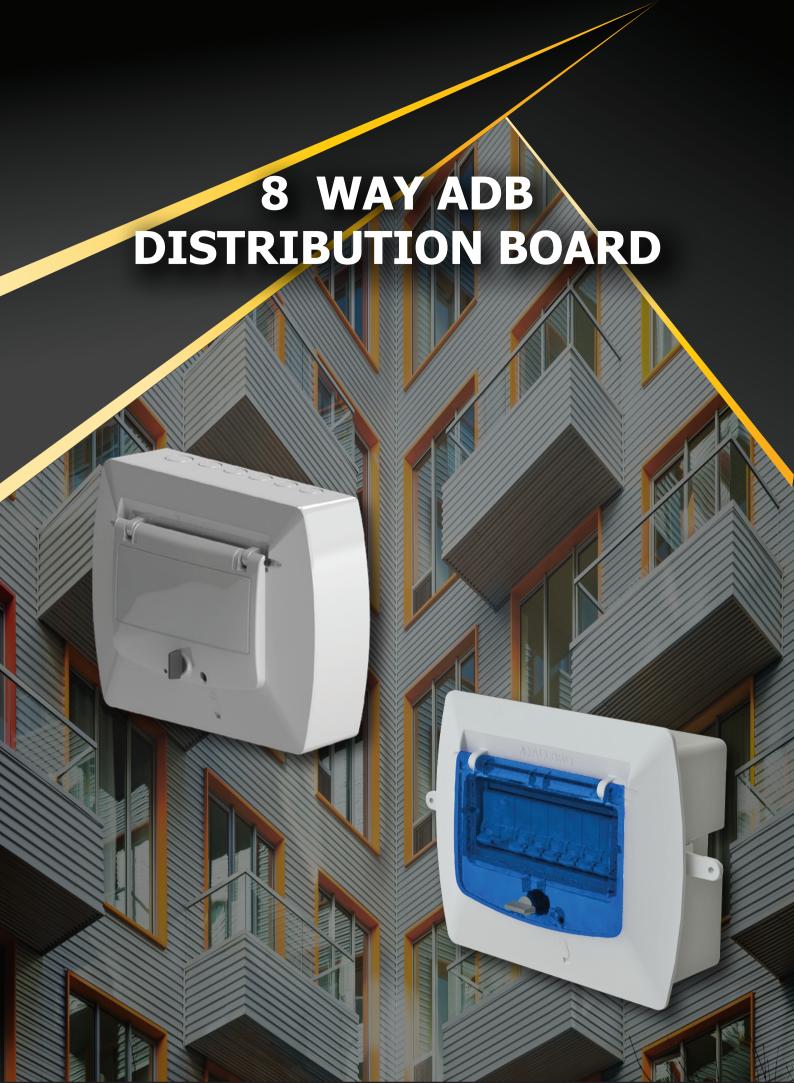

- Available in Flush and Surface
- Made from Glass Reinforced Polyester (Clear cover is Polycarbonate)
- IP4X (Indoor use only)
- Supplied with Earth and Neutral bars
- Adjustable front cover for perfect alignment
- Din and Samite versions available
- Innovative Mounting