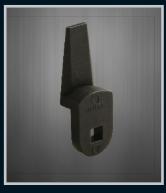

| Part Number | Material and Finish | Description                  |
|-------------|---------------------|------------------------------|
| CAM07N      | Nylon black         | Hooked cam to suit 16 series |