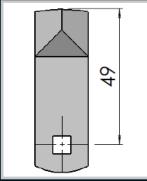

| Part Number | Material and Finish            | Description                |
|-------------|--------------------------------|----------------------------|
| CAM06S/S    | Stainless steel natural finish | Cam to suit handle 1011108 |

## Remarks:

All other BH dimensions available on request.

| Part Number | Material and Finish       | Description                |
|-------------|---------------------------|----------------------------|
| CAM06M/S    | Mild steel natural finish | Cam to suit handle 1011108 |