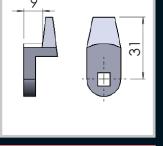

| Part Number | Material and Finish | Description                           |
|-------------|---------------------|---------------------------------------|
| CAM04N      | ,                   | Cam with a 9mm step to suit series 16 |

| Part Number | Material and Finish | Description                               |
|-------------|---------------------|-------------------------------------------|
| CAM04Z      | ZDC matt silver     | Cam with a 9mm step cam to suit series 16 |