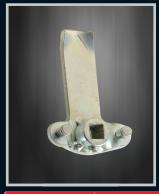

| Part Number | Material and Finish            | Description                |
|-------------|--------------------------------|----------------------------|
| CAM06S/S    | Stainless steel natural finish | Cam to suit handle 1011108 |

## Remarks:

All other BH dimensions available on request.

| Part Number | Material and Finish       | Description                |
|-------------|---------------------------|----------------------------|
| CAM06M/S    | Mild steel natural finish | Cam to suit handle 1011108 |