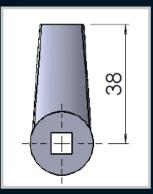

## Cams to fit 16 series locks

| Part Number | Material and Finish | Description           |
|-------------|---------------------|-----------------------|
| CAM01N      | Nylon black         | Cam to suit series 16 |

| Part Number | Material and Finish | Description                  |
|-------------|---------------------|------------------------------|
| CAM02N      | Nylon black         | Tapered cam to suit series16 |

| Part Number | Material and Finish | Description                  |
|-------------|---------------------|------------------------------|
| CAM03Z      | ZDC Galvanized      | Tapered cam to suit series16 |