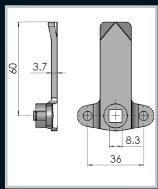

| Part Number | Material and Finish | Description                  |
|-------------|---------------------|------------------------------|
| CAM07N      | Nylon black         | Hooked cam to suit 16 series |