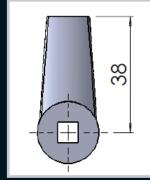

| Part Number | Material and Finish | Description                           |
|-------------|---------------------|---------------------------------------|
| CAM04N      | ,                   | Cam with a 9mm step to suit series 16 |

| Part Number | Material and Finish | Description                               |
|-------------|---------------------|-------------------------------------------|
| CAM04Z      | ZDC matt silver     | Cam with a 9mm step cam to suit series 16 |

| Part Number | Material and Finish | Description                           |
|-------------|---------------------|---------------------------------------|
| CAM05N      | Nylon black         | Cam with a 9mm step to suit series 16 |

Enclosures

| Part Number | Material and Finish | Description                           |
|-------------|---------------------|---------------------------------------|
| CAM05Z      | ZDC Galvanized      | Cam with a 9mm step to suit series 16 |