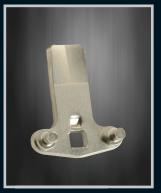

| Part Number | Material and Finish | Description                  |
|-------------|---------------------|------------------------------|
| CAM07N      | Nylon black         | Hooked cam to suit 16 series |