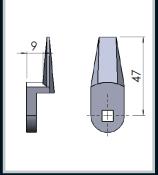

| Part Number | Material and Finish | Description                           |
|-------------|---------------------|---------------------------------------|
| CAM05N      | Nylon black         | Cam with a 9mm step to suit series 16 |

Enclosures

| Part Number | Material and Finish | Description                           |
|-------------|---------------------|---------------------------------------|
| CAM05Z      | ZDC Galvanized      | Cam with a 9mm step to suit series 16 |