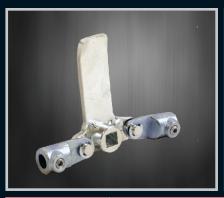

| Part Number | Material and Finish | Description           |
|-------------|---------------------|-----------------------|
| CAM09Z      | ZDC Galvanized      | Cam to suit 16 series |

| Part Number   | Material and Finish            | Description |
|---------------|--------------------------------|-------------|
| CAM08M/S8PSTR | Mild steel natural finish      | 3 point cam |
| CAM08S/S8PSTR | Stainless steel natural finish | 3 point cam |

| Part Number   | Material and Finish            | Description |
|---------------|--------------------------------|-------------|
| CAM08M/S8STEP | Mild steel natural finish      | 3 point cam |
| CAM08S/S8STEP | Stainless steel natural finish | 3 point cam |
| CAM08/4.3     | Mild steel with a 4mm bend     | 3 point cam |
| CAM08/12.3    | Mild steel with a 12mm bend    | 3 point cam |

| Part number  | Material and Finish       | Description |
|--------------|---------------------------|-------------|
| CAM08M/SPINS | Mild steel natural finish | 3 point cam |

| Part Number   | Material and Finish                 | Description                   |
|---------------|-------------------------------------|-------------------------------|
| CAM08M/S8COMP | Mild steel natural finish           | 3 point cam with Rod adaptors |
| CAM08S/S8COMP | Full stainless steel natural finish | 3 point cam with Rod adaptors |