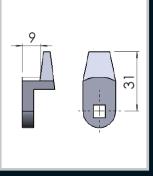

| Part Number | Material and Finish | Description                           |
|-------------|---------------------|---------------------------------------|
| CAM05N      | Nylon black         | Cam with a 9mm step to suit series 16 |

Enclosures

| Part Number | Material and Finish | Description                           |
|-------------|---------------------|---------------------------------------|
| CAM05Z      | ZDC Galvanized      | Cam with a 9mm step to suit series 16 |