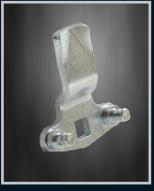

| Part Number | Material and Finish | Description |
|-------------|---------------------|-------------|
| CAM08/4     | Mild steel          | 4mm bend    |
| CAM08/12    | Mild steel          | 12mm bend   |