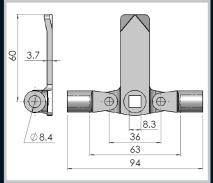

| Part Number | Material and Finish            | Description                |
|-------------|--------------------------------|----------------------------|
| CAM06S/S    | Stainless steel natural finish | Cam to suit handle 1011108 |