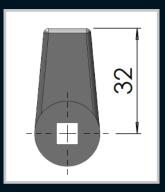

## Cams to fit 16 series locks

| Part Number | Material and Finish | Description           |
|-------------|---------------------|-----------------------|
| CAM01N      | Nylon black         | Cam to suit series 16 |