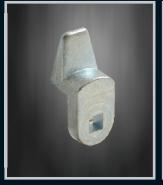

| Part Number | Material and Finish | Description                  |
|-------------|---------------------|------------------------------|
| CAM07N      | Nylon black         | Hooked cam to suit 16 series |