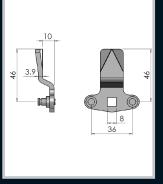

| Part Number | Material and Finish            | Description                |
|-------------|--------------------------------|----------------------------|
| CAM06S/S    | Stainless steel natural finish | Cam to suit handle 1011108 |

## Remarks:

All other BH dimensions available on request.

| Part Number | Material and Finish       | Description                |
|-------------|---------------------------|----------------------------|
| CAM06M/S    | Mild steel natural finish | Cam to suit handle 1011108 |