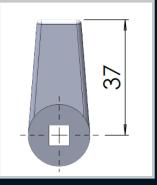

| Part Number | Material and Finish | Description                  |
|-------------|---------------------|------------------------------|
| CAM02N      | Nylon black         | Tapered cam to suit series16 |

| Part Number | Material and Finish | Description                  |
|-------------|---------------------|------------------------------|
| CAM03Z      | ZDC Galvanized      | Tapered cam to suit series16 |