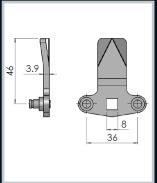

| Part Number | Material and Finish            | Description                |
|-------------|--------------------------------|----------------------------|
| CAM06S/S    | Stainless steel natural finish | Cam to suit handle 1011108 |

## Remarks:

All other BH dimensions available on request.

| Part Number | Material and Finish       | Description                |
|-------------|---------------------------|----------------------------|
| CAM06M/S    | Mild steel natural finish | Cam to suit handle 1011108 |