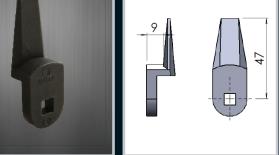

| Part Number | Material and Finish | Description                           |
|-------------|---------------------|---------------------------------------|
| CAM05N      | Nylon black         | Cam with a 9mm step to suit series 16 |

Enclosures

| Part Number | Material and Finish | Description                           |
|-------------|---------------------|---------------------------------------|
| CAM05Z      | ZDC Galvanized      | Cam with a 9mm step to suit series 16 |